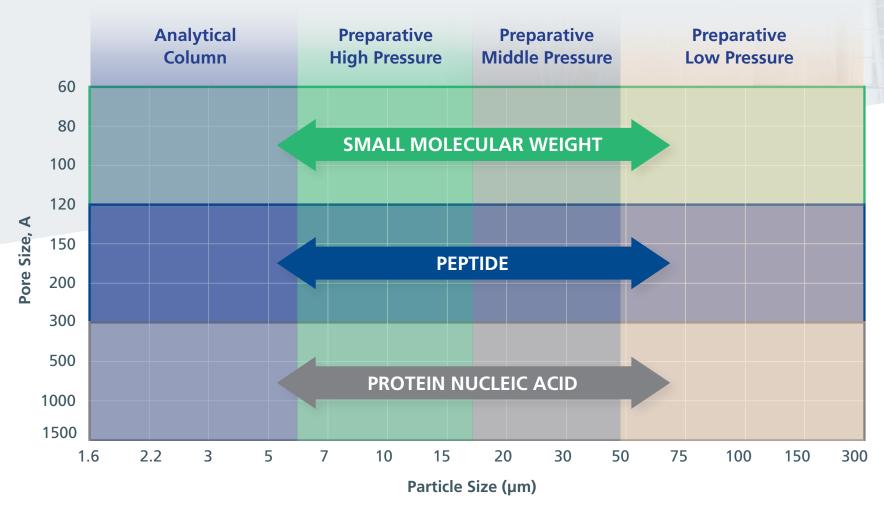

## **RESIFA™ M.S.GEL™ Product Range for Separation** and Purification of Peptides and Proteins

RESIFA™ M.S.GEL™ high-purity silica grades have a near-perfect spherical shape, enabling higher loading capacity with lower column back pressure and good component separation. Grades are available in particle sizes from 1.6 to 300 µm and pore sizes from 60 to 1500 Å. Chemical bonding types include C18, C8, C4, Phenyl, NH<sub>2</sub>, Epoxy, Diol, CM and SP.

## RESIFA™ M.S.GEL™ Silica Particle and Pore Sizes for Analytical and Preparative HPLC

RESIFA™ M.S.GEL™ high-purity silica grades have a near-perfect spherical shape, enabling higher loading capacity with lower column back pressure and good separation. Grades are available in particle sizes from 1.6 to 300 µm and pore sizes from 60 to 1500 Å.